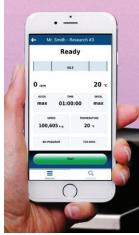

# Establish secure centrifuge connection for start or stop control

Once you have set-up the run, start the instrument from the control panel OR your smart device

| <b>←</b>         | Resea            | rch #1            |              |
|------------------|------------------|-------------------|--------------|
|                  | Rea              | ady               |              |
|                  | IDLE             |                   |              |
| <b>0</b> rpm     |                  |                   | <b>18</b> ∘c |
| max              | тіме<br>00:20:00 |                   | max          |
| SPEED 29,000 rpm |                  | TEMPERATURE 20 °c |              |
| NO PROGRAM       |                  | T29-8X50          |              |
|                  | St               | art               |              |
| Overview         |                  | Q                 |              |

# Replicate instrument main screen on your smart device

Monitor your run, with the option to stop the run from your smart device

Check for diagnostic errors or if your run was stopped prior to completion