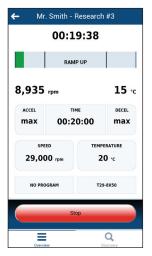

# Establish secure centrifuge connection for start or stop control

Once you have set-up the run, start the instrument from the control panel OR your smart device

| <b>←</b>         | Resea            | rch #1            |              |
|------------------|------------------|-------------------|--------------|
|                  | Rea              | ady               |              |
|                  | IDLE             |                   |              |
| <b>0</b> rpm     |                  |                   | <b>18</b> ∘c |
| max              | тіме<br>00:20:00 |                   | max          |
| SPEED 29,000 rpm |                  | TEMPERATURE 20 °c |              |
| NO PROGRAM       |                  | T29-8X50          |              |
|                  | St               | art               |              |
| Overview         |                  | Q                 |              |

# Replicate instrument main screen on your smart device

Monitor your run, with the option to stop the run from your smart device

Check for diagnostic errors or if your run was stopped prior to completion