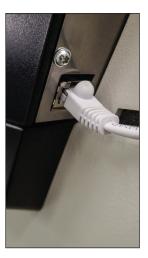

Large capacity centrifuges will not require a software update.

Open the Configuration menu and select Device.

On the Device screen, activate the DHCP check box.

Connect the centrifuge to a network using the onboard RJ-45 connector located behind the control panel. Consult with your IT team to configure the IP address of the centrifuge on the network. Once configured, an IP address will be issued to the centrifuge by the network.