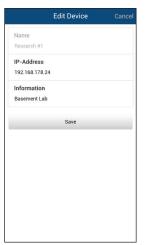

Optional: Edit the centrifuge information, providing a name for easy recognition.

Start using the Centri-Vue application to monitor and control your Thermo Scientific superspeed or large capacity centrifuge!