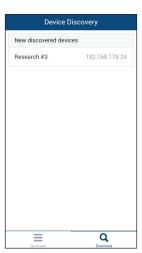

Refer to the Touchscreen User Interface manual for additional set-up instructions. After installing the Centri-Vue application on a smart device, ensure the device is connected to the same network as the centrifuge. Then select Discover to locate you centrifuge and add it to your list of connected centrifuges. The IP address can also be added manually.