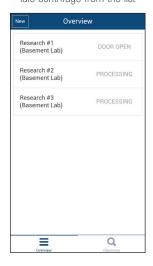

### Determine status of 1 to 100 centrifuges at-a-glance

Avoid hunting for an open instrument; instead find an idle centrifuge from the list