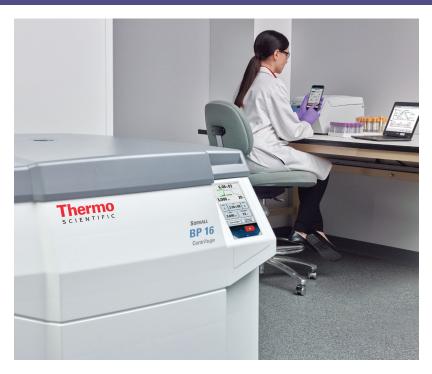

### **Connection simplified**

The Thermo Scientific<sup>™</sup> Centri-Vue<sup>™</sup> application provides real-time connection with select Thermo Scientific<sup>™</sup> superspeed and large capacity centrifuges. Check your run status or locate an open instrument on your mobile device - without leaving your office or lab space.

# The Centri-Vue application is available with the following Thermo Scientific centrifuges:

Thermo Scientific™ Sorvall™ LYNX superspeed

Thermo Scientific™ Sorvall™ BP 8 and 16 large capacity

Thermo Scientific™ Heraeus™ Cryofuge™ 8 and 16 large capacity

Thermo Scientific™ Sorvall™ BIOS 16 large capacity