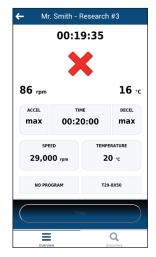

# Replicate instrument main screen on your smart device

Monitor your run, with the option to stop the run from your smart device

Check for diagnostic errors or if your run was stopped prior to completion