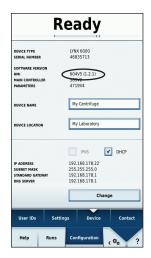

## **Centri-Vue Application Set-up Instructions**

With Sorvall LYNX superspeed centrifuges, ensure that your centrifuge has software version 604V7 (1.2.2) or above. If not, schedule a service call to install the latest software update before proceeding.

Large capacity centrifuges will not require a software update.

Open the Configuration menu and select Device.

On the Device screen, activate the DHCP check box.

Connect the centrifuge to a network using the onboard RJ-45 connector located behind the control panel. Consult with your IT team to configure the IP address of the centrifuge on the network. Once configured, an IP address will be issued to the centrifuge by the network.